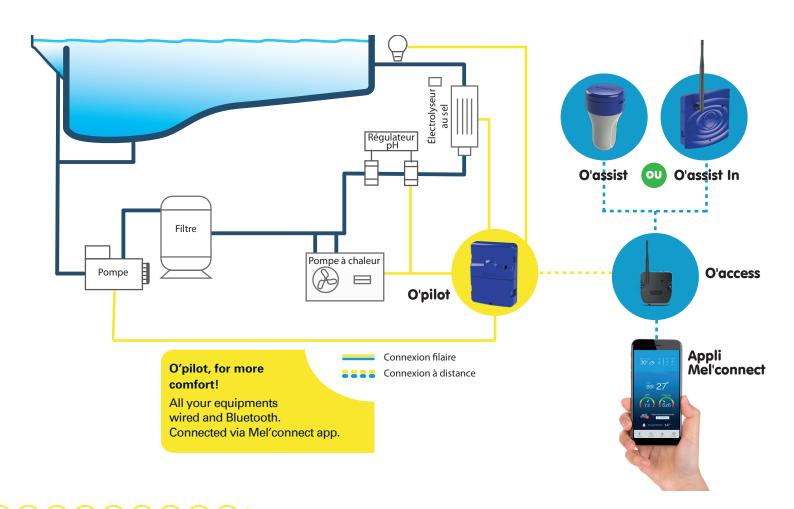

# Control and program your equipment from anywhere with O'pilot!

## **EQUIPMENTS MANAGEMENT:**

- Convenient, start, stop and programming via the app.
- ✓ Multi-equipment, connected and Bluetooth® equipment.
- ✓ Ideal with O'assist or O'assist In.
- Connected via the Mel'connect application using Ocediciel.

ideal for heat pump, filtration, led, electrolyser, robot...

free application no subscription

management with a simple click

user friendly & multi-equipments

Access and programm your equipment with a simple click!

#### **INSTALLATION**

- Open the Mel'connect app.
- ✓ Install directly your O'pilot in your technical room.
- Connect your desired equipment.
- Connect your O'pilot module in the Settings menu.
- ✓ Configure your equipment in few clicks.
- ✓ From now, you can program and control your equipment from where ever you are.

#### **FEATURES:**

- Intelligent filtration control (automatic mode, time programming, boost function)
- Control/programmation of your equipment (lighting, heat pump, robot, treatment...)
- Water temperature sensor

- ✓ Shutter position sensor
- Operating history
- Programmable alerts
- App iOs & Android